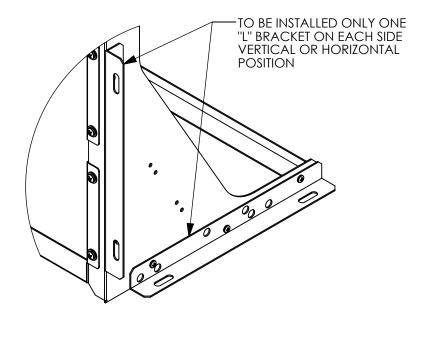

GAMING, AMUSEMENT AND INDUSTRIAL COMPONENTS

19" LCD REPLACEMENT KIT FOR CRT FRAME

NOTE: INS-160 INSTRUCTION SHEET FOR 49-2776-00, ITEM NOT SHOWN

| ± 1, |
|------|
| LIK  |

| Ţ      | OLERANCES AR                          | E:      |
|--------|---------------------------------------|---------|
|        | DECIMALS                              | ANGLES  |
| ± 1/32 | XX ± .01<br>XXX + .005                | ± 0°30' |
|        | OTHERWISE SPECIFI<br>IONS ARE IN INCH |         |