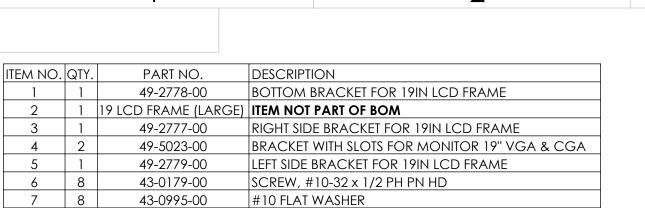

|          |      |            | ,                                            |
|----------|------|------------|----------------------------------------------|
| ITEM NO. | QTY. | PART NO.   | DESCRIPTION                                  |
| 1        | 1    | 49-2778-00 | BOTTOM BRACKET FOR 19IN LCD FRAME            |
| 3        | 1    | 49-2777-00 | RIGHT SIDE BRACKET FOR 19IN LCD FRAME        |
| 4        | 2    | 49-5023-00 | BRACKET WITH SLOTS FOR MONITOR 19" VGA & CGA |
| 5        | 1    | 49-2779-00 | LEFT SIDE BRACKET FOR 19IN LCD FRAME         |
| 6        | 8    | 43-0179-00 | SCREW, #10-32 x 1/2 PH PN HD                 |
| 7        | 8    | 43-0995-00 | #10 FLAT WASHER                              |
| 8        | 8    | 49-2759-00 | CLAMP FOR LCD FRAME                          |
| 9        | 6    | 43-1319-00 | SCREW 8-32 X 3/8 PPHMS ZINC                  |
| 10       | 2    | 42-0082 00 | NUT, KEPS 8-32                               |