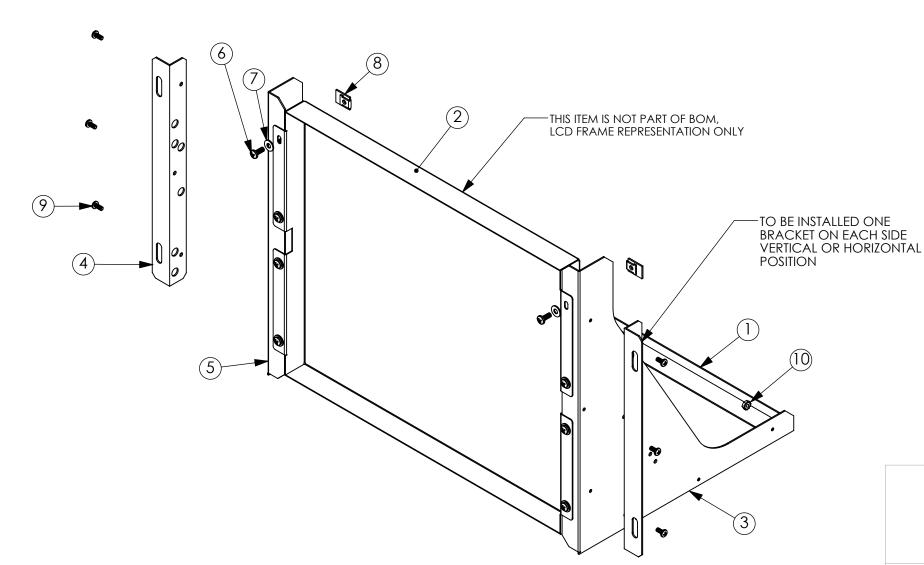

|          |      |            | ,                                            |
|----------|------|------------|----------------------------------------------|
| ITEM NO. | QTY. | PART NO.   | DESCRIPTION                                  |
| 1        | 1    | 49-2778-00 | BOTTOM BRACKET FOR 19IN LCD FRAME            |
| 3        | 1    | 49-2777-00 | RIGHT SIDE BRACKET FOR 19IN LCD FRAME        |
| 4        | 2    | 49-5023-00 | BRACKET WITH SLOTS FOR MONITOR 19" VGA & CGA |
| 5        | 1    | 49-2779-00 | LEFT SIDE BRACKET FOR 19IN LCD FRAME         |
| 6        | 8    | 43-0179-00 | SCREW, #10-32 x 1/2 PH PN HD                 |
| 7        | 8    | 43-0995-00 | #10 FLAT WASHER                              |
| 8        | 8    | 49-2759-00 | CLAMP FOR LCD FRAME                          |
| 9        | 6    | 43-1319-00 | SCREW 8-32 X 3/8 PPHMS ZINC                  |
| 10       | 2    | 42-0082 00 | NUT, KEPS 8-32                               |

INS-0160 INSTRUCTION SHEET FOR 49-2776-00 19" LCD REPLACEMENT KIT FOR CRT FRAME

CLAMP FOR LCD FRAME

NUT, KEPS 8-32

SCREW 8-32 X 3/8 PPHMS ZINC

2

8

8 8

6

2

10

В

49-2759-00

43-1319-00

42-0082 00

| REV. | ZONE |                 | E.C.N. # | BY  | DATE     |
|------|------|-----------------|----------|-----|----------|
| Α    | _    | INITIAL RELEASE | -        | JAR | 04/30/07 |
| В    | _    | ADDED INS-160   | 25071    | JAR | 08/27/07 |
|      |      |                 |          |     | · ·      |