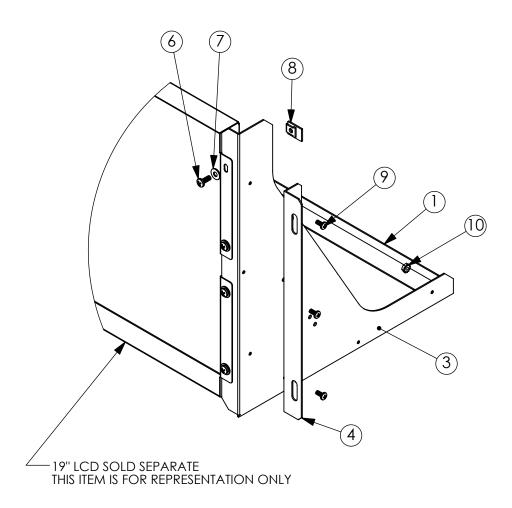

|          |      |            | ,                                            |
|----------|------|------------|----------------------------------------------|
| ITEM NO. | QTY. | PART NO.   | DESCRIPTION                                  |
| 1        | 1    | 49-2778-00 | BOTTOM BRACKET FOR 19IN LCD FRAME            |
| 3        | 1    | 49-2777-00 | RIGHT SIDE BRACKET FOR 19IN LCD FRAME        |
| 4        | 2    | 49-5023-00 | BRACKET WITH SLOTS FOR MONITOR 19" VGA & CGA |
| 5        | 1    | 49-2779-00 | LEFT SIDE BRACKET FOR 19IN LCD FRAME         |
| 6        | 8    | 43-0179-00 | SCREW, #10-32 x 1/2 PH PN HD                 |
| 7        | 8    | 43-0995-00 | #10 FLAT WASHER                              |
| 8        | 8    | 49-2759-00 | CLAMP FOR LCD FRAME                          |
| 9        | 6    | 43-1319-00 | SCREW 8-32 X 3/8 PPHMS ZINC                  |
| 10       | 2    | 42-0082 00 | NUT, KEPS 8-32                               |

INS-0160 INSTRUCTION SHEET FOR 49-2776-00 19" LCD REPLACEMENT KIT FOR CRT FRAME

CLAMP FOR LCD FRAME

NUT, KEPS 8-32

SCREW 8-32 X 3/8 PPHMS ZINC

2

8

8 8

6

2

10

В

49-2759-00

43-1319-00

42-0082 00

| REV. | ZONE |                 | E.C.N. # | BY  | DATE     |
|------|------|-----------------|----------|-----|----------|
| Α    | _    | INITIAL RELEASE | -        | JAR | 04/30/07 |
| В    | _    | ADDED INS-160   | 25071    | JAR | 08/27/07 |
|      |      |                 |          |     | · ·      |