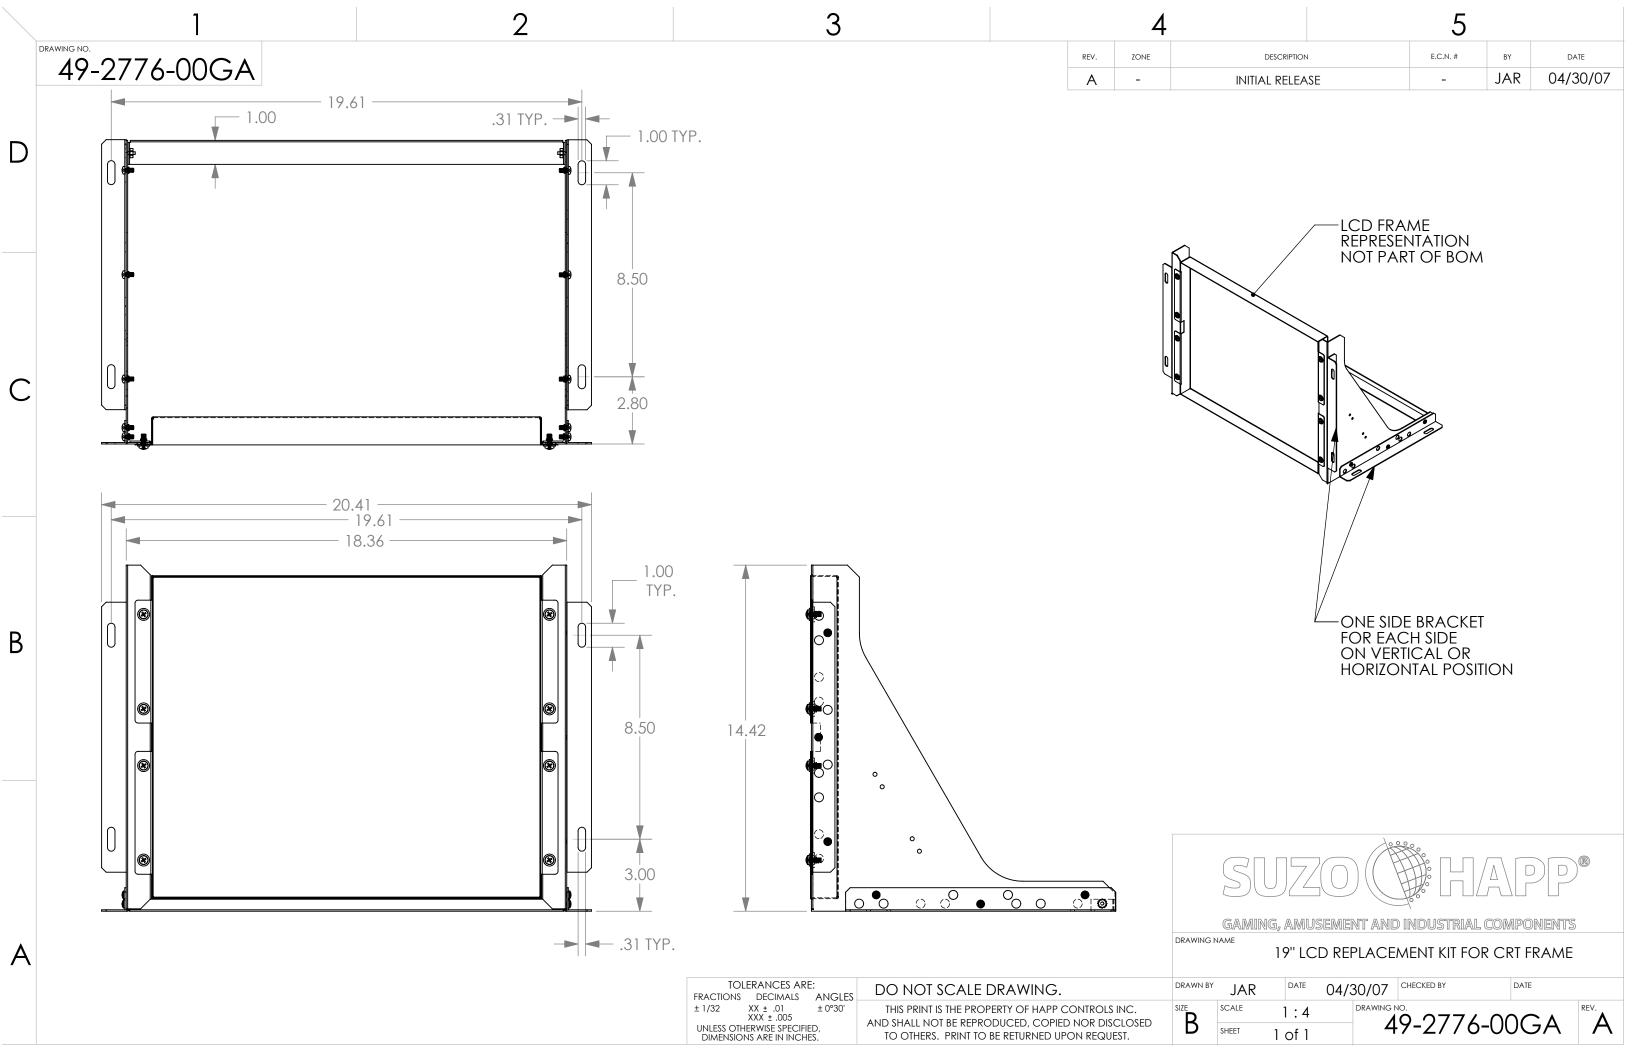

GAMING, AMUSEMENT AND INDUSTRIAL COMPONENTS

19" LCD REPLACEMENT KIT FOR CRT FRAME

NOTE: INS-160 INSTRUCTION SHEET FOR 49-2776-00, ITEM NOT SHOWN

| ± 1, |
|------|
| LIK  |

| Ţ      | OLERANCES AR                          | E:      |
|--------|---------------------------------------|---------|
|        | DECIMALS                              | ANGLES  |
| ± 1/32 | XX ± .01<br>XXX + .005                | ± 0°30' |
|        | OTHERWISE SPECIFI<br>IONS ARE IN INCH |         |